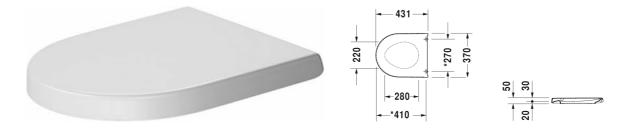

## Starck 2 Toilet seat and cover # 0069890000

| Toilet seat and cover                                                               | Dimension                                         | Weight | Order number |
|-------------------------------------------------------------------------------------|---------------------------------------------------|--------|--------------|
| hinges stainless steel, removable, with slow close                                  |                                                   |        |              |
|                                                                                     |                                                   |        |              |
| Colors                                                                              |                                                   |        |              |
| 00 White                                                                            |                                                   |        |              |
| Variant                                                                             |                                                   |        |              |
|                                                                                     |                                                   | 6 lb   | 0069890000   |
|                                                                                     |                                                   |        |              |
| Suitable products                                                                   |                                                   |        |              |
| Toilet wall-mounted washdown model, Durafix incl<br>listed*, 14 5/8" x 21 1/4" Inch | luded, cUPC $^{\circledR}$ 14 5/8" x 21 1/4" Inch | ı      | 253409       |
|                                                                                     |                                                   |        |              |

All drawings contain the necessary measurements which are subject to standard tolerances. They are stated in inch & mm and are non-binding. Exact measurements, in particular for customized installation scenarios, can only be taken from the finished ceramic piece.