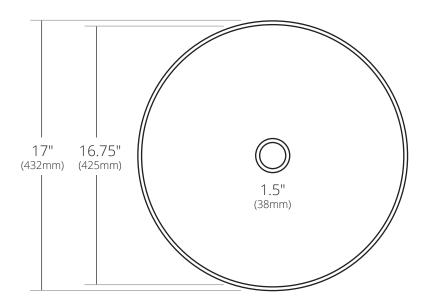

### **PRODUCT DETAILS**

- 17" x 4.5" OD (432mm x 114mm)
- 16.75" x 4.25" ID (425mm x 108mm)
- · Hand hammered 15 gauge recycled copper
- 1.5" (38mm) drain opening