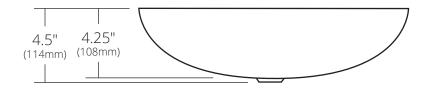

### **PRODUCT DETAILS**

- 17" x 4.5" OD (432mm x 114mm)
- 16.75" x 4.25" ID (425mm x 108mm)
- · Hand hammered 15 gauge recycled copper
- 1.5" (38mm) drain opening