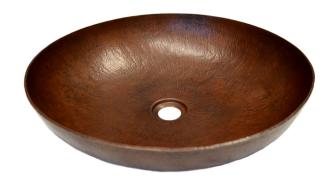

# **MAESTRO SONATA**

Maestro Collection

CPS284 Antique CPS384 Tempered CPS584 Brushed Nickel

### **PRODUCT DETAILS**

- 17" x 4.5" OD (432mm x 114mm)
- 16.75" x 4.25" ID (425mm x 108mm)
- · Hand hammered 15 gauge recycled copper
- 1.5" (38mm) drain opening