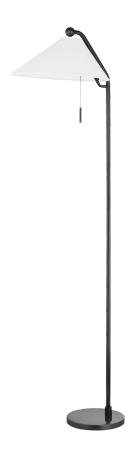

#### HL647401-OB

Aisa is classic mid-century style made modern. The white linen, shell-shaped shades are angled to direct light where it's needed most. Details like the pull chain, angled arm of the wall sconce and decorative sphere at the top of the floor lamp take these portable pieces to the next level.

### **DIMENSIONS**

Height: 65"

Width/Diameter: 11.75"

Canopy/Backplate: 0"

Hanging Type:

Product Weight: 17.25lb