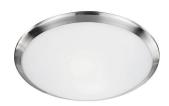

## **FLUSH MOUNT**

51562BN Brushed Nickel

51562CH Chrome

## **DESCRIPTION**

Two lamp flush mount ceiling fixture with white opal glass and your choice of brushed nickel or chrome metal finish.

KUZCO

19054 28TH AVENUE SURREY - BC V3Z 6M3 CANADA COMMENT