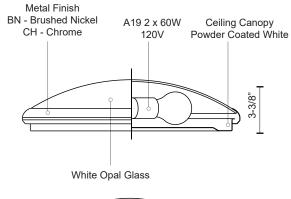

## **SPECIFICATION DETAILS**

\* For custom options, consult factory for details.

| Fixture Dimensions | D15" x H3-3/8"                 |
|--------------------|--------------------------------|
| Lamp Type          | Incandescent, A19, Medium Base |
| Bulbs Included     | No                             |
| Wattage            | 2 x 60W                        |
| Voltage            | 120V                           |
| Glass Details      | White Opal Glass               |
| Location           | Dry                            |
| Warranty           | 5 Years                        |

## **DESCRIPTION**

Two lamp flush mount ceiling fixture with white opal glass and your choice of brushed nickel or chrome metal finish.

KUZCO

19054 28TH AVENUE SURREY - BC V3Z 6M3 CANADA COMMENT