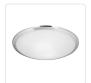

## **FLUSH MOUNT**

51562BN Brushed Nickel

51562CH Chrome

## **DESCRIPTION**

Two lamp flush mount ceiling fixture with white opal glass and your choice of brushed nickel or chrome metal finish.

KUZCO

19054 28TH AVENUE SURREY - BC V3Z 6M3 CANADA COMMENT