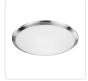

## **FLUSH MOUNT**

51562BN Brushed Nickel

51562CH Chrome

## **DESCRIPTION**

Two lamp flush mount ceiling fixture with white opal glass and your choice of brushed nickel or chrome metal finish.

KUZCO

19054 28TH AVENUE SURREY - BC V3Z 6M3 CANADA COMMENT