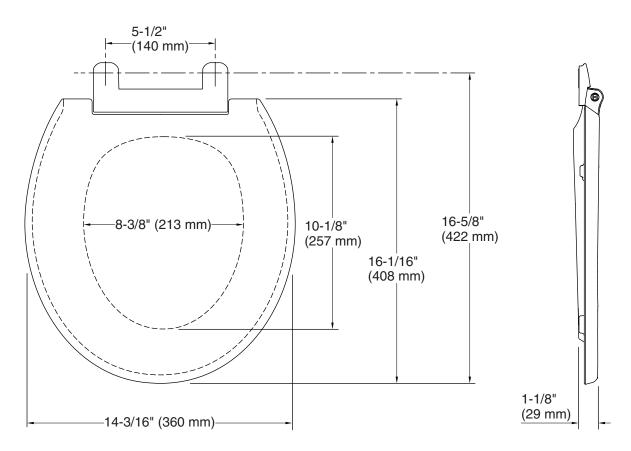

### **Technical Information**

All product dimensions are nominal.

Seat shape type: Round-front
Seat front type: Closed-front
Seat-mounting 5-1/2" (140 mm)

holes: