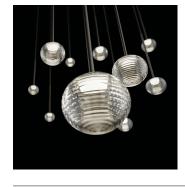

## **ALGORITHM**

Design by Toan Nguyen.

Reference

0820.

Application

Pendants

Installation type

Surface mounted

Description

Pendant light fitting designed by Toan Nguyen. Composed of a collection of hand blown glass spheres with LED light source suspended at different heights, anchored to the ceiling via a floating tubular structure.

Diffuser

Polycarbonate diffuser

Materials

Sphere: Blown glass Pendant structure: Steel Canopy: Steel Diffuser: Polycarbonate

Finishes

0820-18 Black (ADAPTA RF 9913 WX)

Sketch

**Electrical characteristics** 