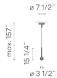

**Technical characteristics** 

- Cable can be adjusted in the field. 157" max.

Installation and assembly

Please see the installation manual

**Light distribution** 