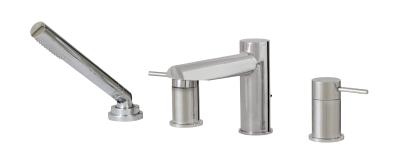

# volare straight 61N018

4-piece deckmount tub filler with handshower

#### **FEATURES**

Solid brass construction Aerated water flow Microphone handshower with 5' double-helix hidden hose Pull-button diverter on spout Ceramic cartridge 1/2" connection