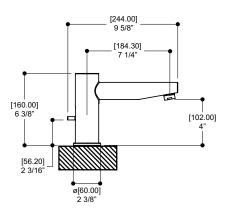

#### SPECS AT LARGE

Overall spout projection: 9 5/8" CC spout projection: 7 1/4" Total faucet height: 6 3/8"

Flow rate tub filler: 9 gpm Flow rate handshower: 2.5 gpm