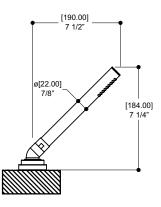

#### SPECS AT LARGE

Overall spout projection: 9 5/8" CC spout projection: 7 1/4" Total faucet height: 6 3/8"

Flow rate tub filler: 9 gpm Flow rate handshower: 2.5 gpm