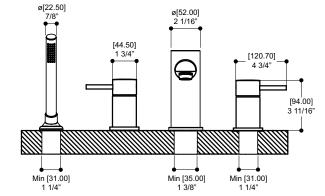

#### SPECS AT LARGE

Overall spout projection: 9 5/8" CC spout projection: 7 1/4" Total faucet height: 6 3/8"

Flow rate tub filler: 9 gpm Flow rate handshower: 2.5 gpm