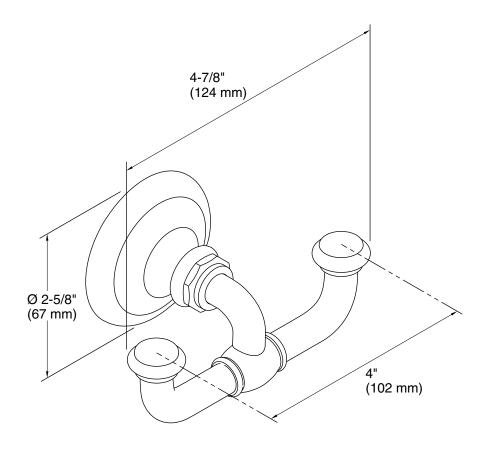

# **Technical Information**

All product dimensions are nominal.

Material: Metal