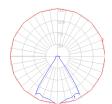

### Light distribution -

Direct

Luminaire weight —

5.07 lbs / 2.3 kg

Warranty ==

5 year limited warranty

Red = Max Cd. Through Vertical plane
Blue = Max Cd. Through Horizontal plane