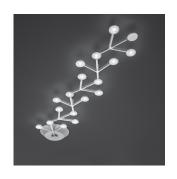

#### Design By

Michele De Lucchi Alberto Nason

#### Collection =

Design

## Materials =

- Structure in painted aluminum
- Each LED is fitted with a methacrylate lens and satin finish methacrylate lens-holder

## Dimensions —

# 11 ser 29 cm