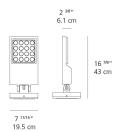

umption                  | 37W                   |
| Led type                           | 35W C.O.B.*           |
| CCT (Correlated Color Temperature) | 3000K                 |
| CRI (Color Rendering Index)        | >80                   |
| Life expectancy                    | 50000Hrs              |
| Control type                       | On/Off                |
| Input Voltage                      | 120-277V              |
| Driver                             | ROAL - 1 x RSLD035-16 |
| BUG Rating                         | B2-U0-G0              |

#### Features & Accessories

- Adjustment range: rotation on base +/-180°, body tilt +/-90°
- Electronic driver integrated
- Standard non dimmable
- For dimming options, please consult with your Artemide Sales Representative

### Dimensions =



## Packaging =

1 Box

1 x 23-11/16" x 9-9/16" x 14-11/16" / 12.21 lbs - 60 cm x 24 cm x 37.1 cm / 5.54 kg

# Light distribution -

Direct



Luminaire weight —

9.68 lbs / 4.39 kg

Warranty
5 year limited warranty

Red = Max Cd. Through Vertical plane

Blue = Max Cd. Through Horizontal plane