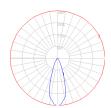

# Light distribution -

Direct

Luminaire weight —

9.68 lbs / 4.39 kg

Warranty
5 year limited warranty

Red = Max Cd. Through Vertical plane

Blue = Max Cd. Through Horizontal plane