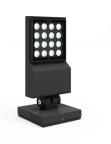

## Materials =

- Body in aluminum
- Diffuser in silkscreened tempered glass

## Specifications \_\_\_\_\_

| Delivered lumens                   | 2110lm                |
|------------------------------------|-----------------------|
| Light output ratio                 | 57lm/W                |
| Power consumption                  | 37W                   |
| Led type                           | 35W C.O.B.*           |
| CCT (Correlated Color Temperature) | 3000K                 |
| CRI (Color Rendering Index)        | >80                   |
| Life expectancy                    | 50000Hrs              |
| Control type                       | On/Off                |
| Input Voltage                      | 120-277V              |
| Driver                             | ROAL - 1 x RSLD035-16 |
| BUG Rating                         | B2-U0-G0              |

#### Features & Accessories

- Adjustment range: rotation on base +/-180°, body tilt +/-90°
- Electronic driver integrated
- Standard non dimmable
- For dimming options, please consult with your Artemide Sales Representative