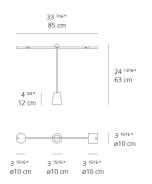

| 4W C.O.B.*<br>+ 8W C.O.B.* |
| CCT (Correlated Color Temperature) | 3000K                      |
| CRI (Color Rendering Index)        | >80                        |
| Life expectancy                    | 50000Hrs                   |
| Control type                       | DIMMABLE (On Head)         |
| Input Voltage                      | 120-240V                   |
| Driver                             | Plug-In                    |

#### Features & Accessories =

- Two distinct fully adjustable heads, one round and one square
- Heads are located at both ends of an adjustable rocker arm supported by a central stem
- Each head has its own independently operated dimmer switch
- Interchangeable plug options accommodate most countries electrical outlets

## Dimensions =



Light distribution =

Direct

## Luminaire weight —

7.56 lbs / 3.43 kg

# Warranty =

5 year limited warranty

## Packaging =

1 Box

1 x 37-11/16" x 8-3/8" x 37-1/2" / 9.99 lbs - 95.5 cm x 21 cm x 26.5 cm / 4.53 kg