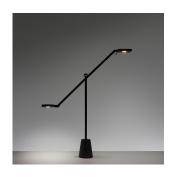

#### Features & Accessories =

- Two distinct fully adjustable heads, one round and one square
- Heads are located at both ends of an adjustable rocker arm supported by a central stem
- Each head has its own independently operated dimmer switch
- Interchangeable plug options accommodate most countries electrical outlets

## Dimensions =

Light distribution =

Direct