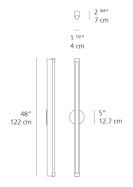

|  |
| Input Voltage     | 120-277V                     |  |
| Power consumption | 37W                          |  |
| Ballast           | ADVANCE - 1 x ICN-2P32-N-35M |  |

#### Colors & Finishes =

Aluminum (Body & End caps)

#### Materials =

- Body in aluminum extrusion with powder coated finish
- Optional clip-on perforated diffuser screen in anodized aluminum
- Comes with a set of aluminum end caps

#### Features & Accessories

- Linear exposed fluorescent lamp
- Mounting to standard electrical junction boxes at center of luminaire
- Luminaire supplied with a cover plate for mounting to standard electrical junction boxes
- Optional "pig-tail" mounting directly to wall surface (needs to be ordered separately)
- Conduit Connection Plate (RD569903)

#### Dimensions



#### Light distribution

Diffused

## Packaging

1 Box

### Luminaire weight =

0 lbs / 0 kg

#### Warranty =

5 year Limited warranty