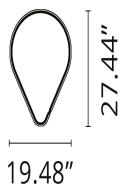

ighting and Jewelry. Starting from the simple fact of how each piece relates to human scale: one is designed to be worn on the body whereas the other is made to decorate the space someone occupies. I'm challenged in how the delicate nature of something small can be translated spatially and still manages to retain its preciousness in the way materials are presented. It is no coincidence that the word "pendant" has a double meaning. Existing both as a piece of jewelry that hangs from a chain worn around the neck, and a light designed to hang from the ceiling."Michael Anastassiades

# **Electrical**

48VDC Voltage IP Rating IP20

# **Physical**

Cord Length (inches) 98.42"

Construction Material Aluminium, Silicone, Polycarbonate

Weight 1.43 lbs





F0413030 Black

# **Dimensional Image**



### Certifications