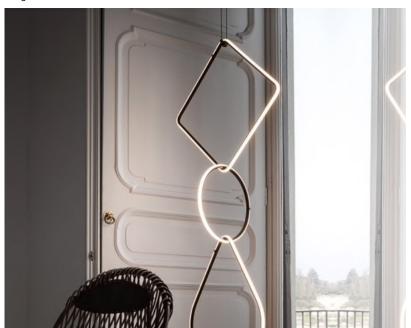

Technical and Product Description Arrangements is a modular system of geometric light elements that can be combined in different ways, creating multiple compositions into individual chandeliers. Each unit simply attaches onto the previous one as if resting, balancing perfectly as a part of a glowing chain.

Please use the configurator to build your own Arrangements.

Inspiration behind the design:

"I have always been fascinated with the parallel that exists between Lighting and Jewelry. Starting from the simple fact of how each piece relates to human scale: one is designed to be worn on the body whereas the other is made to decorate the space someone occupies. I'm challenged in how the delicate nature of something small can be translated spatially and still manages to retain its preciousness in the way materials are presented. It is no coincidence that the word "pendant" has a double meaning. Existing both as a piece of jewelry that hangs from a chain worn around the neck, and a light designed to hang from the ceiling."Michael Anastassiades