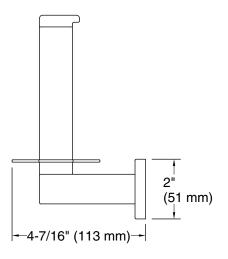

## **Technical Information**

All product dimensions are nominal.

Material: Zinc, Stainless Steel