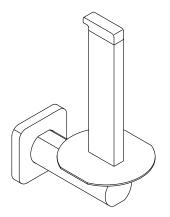

Vertical toilet paper holder K-23527

#### **Features**

- Vertical holder makes changing toilet paper quick and simple
- Coordinates with other products in the Parallel collection