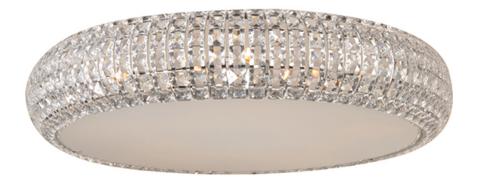

## PRODUCT DESCRIPTION

Bejeweled in thousands of crystals over gleaming K9 chrome, the Bijou Collection sparkles with the unmistakable radiance of rare diamonds. Encasing a warm, soft glow within, the smooth orbs of chrome come to life as light shimmers and dances off the crystal-encrusted surface. Whether as a pendant, sconce, or flush mount, Bijou adorns the room in beauty and richness.