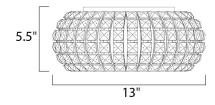

## PRODUCT DESCRIPTION

Bejeweled in thousands of crystals over gleaming K9 chrome, the Bijou Collection sparkles with the unmistakable radiance of rare diamonds. Encasing a warm, soft glow within, the smooth orbs of chrome come to life as light shimmers and dances off the crystal-encrusted surface. Whether as a pendant, sconce, or flush mount, Bijou adorns the room in beauty and richness.



## **MEASUREMENTS**

DIMENSION : 13." W x 5.5" H

HANGING WEIGHT : 6.6 lb

### LAMPING

LUMENS : 2,000 Rated (0 Del.)

**BULB** : 4 x 40W (INCLUDED), 160W Total

DIMMABLE : Dimmable COLOR\_TEMP : 2900K

### **FINISHES OPTION**

Polished Chrome PC

# **GLASS**

Crystal 20

## MATERIAL

Crystal + Acrylic + Steel

### **RATINGS**

cETLusDry Location Dimmable



### **ADDITIONAL**

INSTALL UP/DOWN: **RATED LIFE 2000 Hours** OPERATING TEMPERATURE: -20°C (-4°F), 40°C (104°F)

Always consult a qualified electrician before installing any lighting product.



WESTERN DISTRIBUTION CENTER (HEADQUARTER) 253 NORTH VINELAND AVE I CITY OF INDUSTRY, CA 91746

## **EASTERN DISTRIBUTION CENTER**

4200 SHIRLEY DR. I ATLANTA, GA 30336

P. 626.956.4200 | F. 626.956.4225 | maximlighting.com