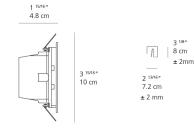

| 50000Hrs                              |
| Control type                       | On/Off                                |
| Input Voltage                      | N/A                                   |
| Driver                             | Remote power supply (sold separately) |
| BUG Rating                         | N/A                                   |
|                                    |                                       |

#### Features & Accessories =

1/8" (3mm)-thick tempered glass protection screen

• For complete fixture, please order body(ies) + corresponding driver(s)

• Aria Mini Recessed Box (NLA3101440)

• Remote Driver 18W (NLA0100005)

#### Dimensions -

## Packaging —

1 Box

1 x 7-3/16" x 6-13/16" x 3-5/8" / 1.06 lbs - 18 cm x 17 cm x 9 cm / .48 kg



Light distribution

Luminaire weight .79 lbs / .36 kg

Warranty