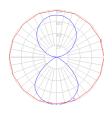

# Light distribution

### Direct/Indirect

Red = Max Cd. Through Vertical plane Blue = Max Cd. Through Horizontal plane Luminaire weight

7.94 lbs / 3.6 kg

Warranty = 5 year limited warranty Packaging • 1 Box

1 x 52" x 7-3/16" x 5-5/8" / 9.7 lbs - 132 cm x 18 cm x 14 cm / 4.4 kg