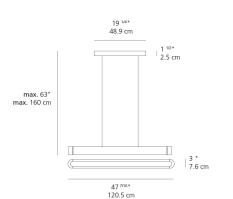

## Talo 120 LED suspension dimmable 0-10V white 1924018A

# **SPECIFICATIONS**

4496lm

51.7W 49W Array\*

3000K

>80

50000Hrs

120-277V

Dimmable 0-10V

ADVANCE - 1 x XI075C200V054BST1

86.96lm/W

### Design By Neil Poulton

Collection = Design



### Colors & Finishes

White

#### Materials =

- Body in painted aluminum
- Lower diffuser in opal polycarbonate
- End pieces in die-cast aluminum

**CCT (Correlated Color Temperature)** 

CRI (Color Rendering Index)

Specifications =

**Delivered lumens** 

Light output ratio

Life expectancy

Control type

Input Voltage

Driver

Led type

Power consumption

## Features & Accessories =

• Suspension cables are also feed cables

• Dimmer Adaptor 0-10V to Wireless (W001-00355)

#### Dimensions =



# Light distribution

### Direct/Indirect



Red = Max Cd. Through Vertical plane Blue = Max Cd. Through Horizontal plane Luminaire weight

7.94 lbs / 3.6 kg

Warranty = 5 year limited warranty Packaging • 1 Box

1 x 52" x 7-3/16" x 5-5/8" / 9.7 lbs - 132 cm x 18 cm x 14 cm / 4.4 kg