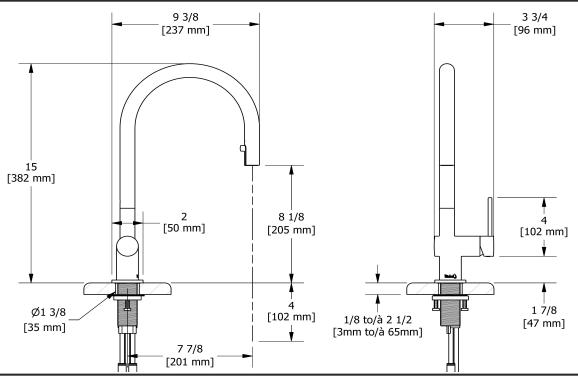

# **Specifications**

# **Descriptions**

- Ceramic cartridge
- 1-jet pull-down spray
- 3/8" speedway compression
- Silent braided nylon hose

## Available colors

- C: Chrome
- SS: Stainless Steel (PVD)

#### **Available flows**

- 6.7 L/min, 1.8 gpm (US) 60psi
- 3.7 L/min, 1 gpm (US) 60psi ( **AZ101-10** )

### **Certifications**

- CSA B125.1
- NSF/ANSI standard 61 and 372
- ASME A112.18.1
- CMR248 Approval
- DOE

CUPC®



Sizes, models and finishes may differ from thoses presented.

#### Warranty

This **Riobel Inc.** product you have purchased carries a Limited Lifetime Warranty on the chrome, PVD finish, blacks and all working parts and is guaranteed from the initial purchase date against all manufacturing defects. All other finishes, including plastic components, are guaranteed for one year. All electric and/or electronic parts are covered by a 5-year limited warranty.

#### **Customer Service**

Ontario, West Canada: 888-287-5354 Quebec, Maritimes, United States: 866-473-8442