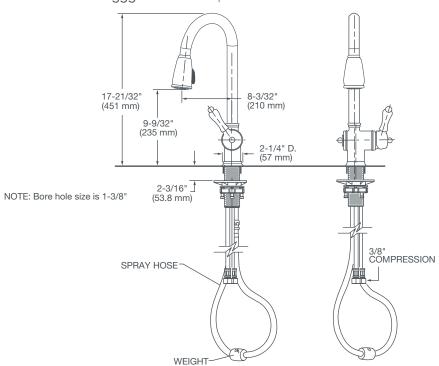

## FINISH CODE

100 110 355

- Single lever kitchen faucet
- Ceramic disc valve cartridge
- Lead Free faucet contains ≤0.25% total lead content by weighted volume
- 8-1/8" swivel spout
- Spout swivels at 360°
- Two-function pull-down hand spray
- Two check valves
- Maximum flow rate: 1.8 gpm (6.8 L/min)

#### **DESCRIPTION**

Pull-Down Kitchen Faucet

**PRODUCT NUMBER** 

D35402300.XXX

**IMPORTANT:** These measurements are subject to change or cancellation. No responsibility is assumed for use of superseded or voided pages.