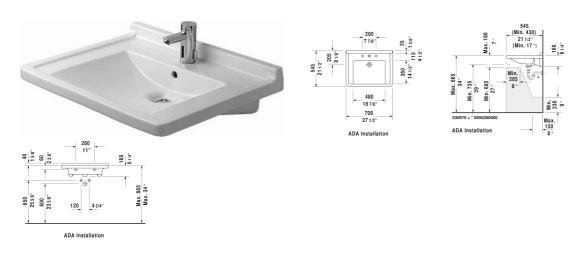

| Washbasin                                                                                                                                                                                                          | Dimension              | Weight  | Order number |
|--------------------------------------------------------------------------------------------------------------------------------------------------------------------------------------------------------------------|------------------------|---------|--------------|
| with overflow, with faucet deck, underside fully glazed, hardware included, wall-mounted, cUPC listed, 27 1/2" Inch                                                                                                |                        |         |              |
|                                                                                                                                                                                                                    |                        |         |              |
| Colors                                                                                                                                                                                                             |                        |         |              |
| 00 White                                                                                                                                                                                                           |                        |         |              |
|                                                                                                                                                                                                                    |                        |         |              |
| Variant                                                                                                                                                                                                            |                        |         |              |
| •                                                                                                                                                                                                                  | 27 1/2" x 21 1/2" Inch | 45.8 lb | 0309700000   |
| •••                                                                                                                                                                                                                | 27 1/2" x 21 1/2" Inch | 45.8 lb | 0309700030   |
| Sanitary ceramics with the special WonderGliss surface finish will remain clean and attractive-looking for a long time to come.  When ordering WonderGliss please add a "1" as eleventh digit to the model number. |                        |         |              |
| , ,                                                                                                                                                                                                                |                        |         |              |
|                                                                                                                                                                                                                    |                        |         |              |

All drawings contain the necessary measurements which are subject to standard tolerances. They are stated in inch & mm and are non-binding. Exact measurements, in particular for customized installation scenarios, can only be taken from the finished ceramic piece.