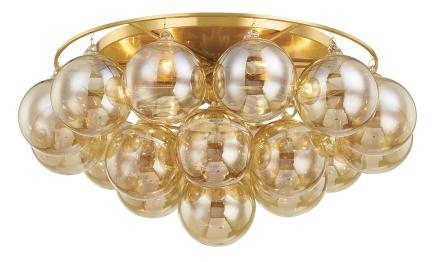

Gorgeous champagne glass globes are clustered around an elegant Aged Brass frame to create a statement piece that is equally showstopping as it is light and airy. Whether you're dressing up a breakfast nook with the small chandelier, adding a soft glow to an entryway with the flush mount, or adding a touch of coastal glam to your bedroom or dining room with the large chandelier, the possibilities are endless! Part of our Megan Molten x Mitzi Tastemakers collection.

## **FINISHES**

Aged Brass (AGB)

## DIMENSIONS

Height: 11.25" Width/Diameter: 22.5"

Canopy/Backplate: **13.5**" Hanging Type: Product Weight: **12.1lb** 

#### GLASS

Attachment: Glass 1: CHAMPAGNE Glass 2: