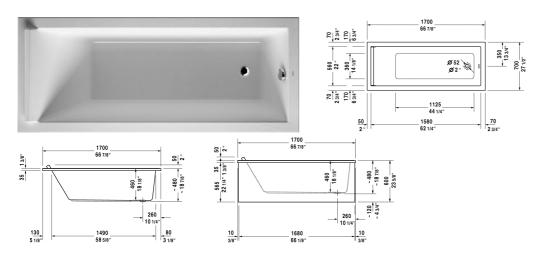

## |< 66 7/8" Inch >|

| Bathtub                                                                                                                                                          | Dimension              | Weight  | Order number   |
|------------------------------------------------------------------------------------------------------------------------------------------------------------------|------------------------|---------|----------------|
| rectangle, drop-in or for panel, with one backrest slope, cUPC listed, sanitary acrylic                                                                          |                        |         |                |
| Colors                                                                                                                                                           |                        |         |                |
| 00 White                                                                                                                                                         |                        |         |                |
| Variant                                                                                                                                                          |                        |         |                |
| Base tub                                                                                                                                                         | 66 7/8" x 27 1/2" Inch | 60.6 lb | 70033400000090 |
| Suitable panels                                                                                                                                                  |                        |         |                |
| Panel for corner right, for # 700334 (66 7/8" x 27 1/2")                                                                                                         | 27 1/8" x 66 1/2" Inch |         | ST8781         |
| Panel for niche (alcove), for # 700334 (66 7/8" x 27 1/2"), for # 700335 (66 7/8" x 29 1/2"), for # 700336 (66 7/8" x 31 1/2"), for # 700337 (66 7/8" x 35 3/8") | 66 1/2" Inch           |         | ST8938         |
| Panel for back-to-wall, for # 700334 (66 7/8" x 27 1/2")                                                                                                         | 27 1/8" x 66 1/8" Inch |         | ST8776         |
| Panel for corner left, for # 700334 (66 7/8" x 27 1/2")                                                                                                          | 27 1/8" x 66 1/2" Inch |         | ST8786         |
| Suitable products                                                                                                                                                |                        |         |                |
| Tile flange ,                                                                                                                                                    |                        |         | 790112         |
| Cable-driven waste and overflow ,                                                                                                                                |                        |         | 790220         |
| Bathtub anchors for mounting and support of bathtubs and shower trays, 3 pieces,                                                                                 |                        |         | 790103         |
| Support frame for acrylic bathtubs and shower trays, with length > 39 3/8", 2 pieces,                                                                            |                        |         | 790100         |
| Support frame height adjustable from 4 7/8" - 7 3/4",<br>(included), for bathtubs,                                                                               |                        |         | 790108         |
| Acrylic panel front, for Starck Bathtubs, 67",                                                                                                                   |                        |         | 701067         |