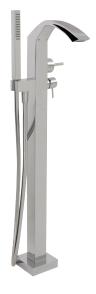

# etna 61685

floormount tub filler with handshower

### SPECS AT LARGE

Overall spout projection: 11 1/8" CC spout projection: 8 3/8" Total faucet height: 34" Flow rate: (tub filler) 5 gpm Flow rate: (handshoer) 1.5 gpm

### FEATURES

Solid brass construction Aerated water flow 2 independent single volume and temperature mixing valves Recessed aerator Microphone handshower with 5' reinforced PVC hose 1/2" connection