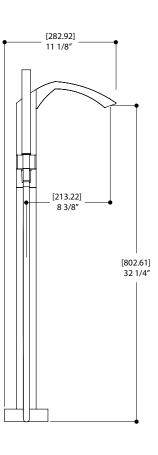

### SPECS AT LARGE

Overall spout projection: 11 1/8" CC spout projection: 8 3/8" Total faucet height: 34" Flow rate: (tub filler) 5 gpm Flow rate: (handshoer) 1.5 gpm