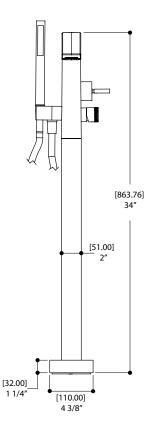

### SPECS AT LARGE

Overall spout projection: 11 1/8" CC spout projection: 8 3/8" Total faucet height: 34" Flow rate: (tub filler) 5 gpm Flow rate: (handshoer) 1.5 gpm

### FEATURES

Solid brass construction Aerated water flow 2 independent single volume and temperature mixing valves Recessed aerator Microphone handshower with 5' reinforced PVC hose 1/2" connection