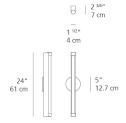

|                   |                              |
| Colors & Finishes |            |                   |                              |
| White             |            |                   |                              |

#### Materials

- Body in aluminum extrusion with powder coated finish
- Optional clip-on perforated diffuser screen in anodized aluminum
- Comes with a set of white end caps

#### Features & Accessories

- Linear exposed fluorescent lamp
- Mounting to standard electrical junction boxes at center of luminaire
- Luminaire supplied with a cover plate for mounting to standard electrical junction boxes
- Optional "pig-tail" mounting directly to wall surface (needs to be ordered separately)
- Conduit Connection Plate (RD569903)

#### **Dimensions**

# Packaging

1 803



### Light distribution

Diffused



Red = Max Cd. Through Vertical plane Blue = Max Cd. Through Horizontal plane

Luminaire weight

#### Warranty 5 year limited warranty

**A**.2