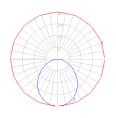

### Light distribution

Diffused

Red = Max Cd. Through Vertical plane Blue = Max Cd. Through Horizontal plane

Luminaire weight