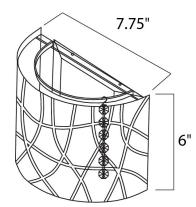

## **MEASUREMENTS**

DIMENSION : 7.75" L x 7.8" W x 5.9" H x 4." Ext

MAX OAH : 6.75" W x 5.13" H

HANGING WEIGHT : 1.54 lb