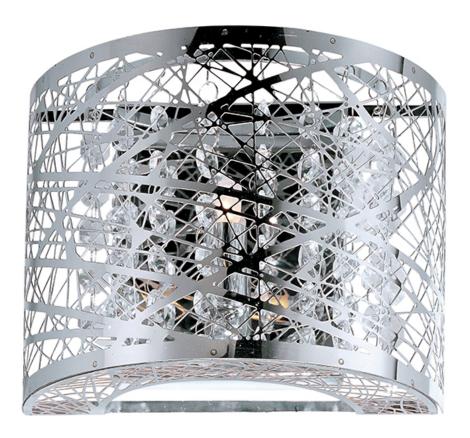

## PRODUCT DESCRIPTION

Legendary meets contemporary with the Inca Collection. Reminiscent of the mythical tales of Incan treasures, the fixtures offer brilliantly shining crystal enclosed within a precision laser-cut sheath that cannot be duplicated. The glow of the LED light from within casts a beautifully radiant shine that adorns the outer permeable layer.

#### LAMPING

LUMENS : 450 Rated (0 Del.)

**BULB** : 1 x 40W (INCLUDED), 40W Total

DIMMABLE : Dimmable COLOR\_TEMP : 2900K

#### **FINISHES OPTION**

Polished Chrome PC

# **GLASS**

Clear/White 10

### MATERIAL

Stainless Steel + Steel