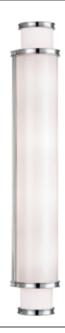

# Malcolm

Product ID 6630-PN

### **DIMENSIONAL INFORMATION**

30.00" Yes

Hanging Type Canopy/Backplate 4.25"W X 24.25"H Shipping Method

Width 4.75" 4.00" Extension

Weight 12.00lb.

## **AVAILABLE FINISHES**

Height

**ADA Compliant** 

AGED BRASS (AGB) POLISHED NICKEL (PN)