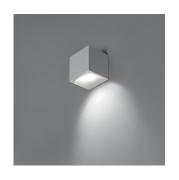

# Delivered lumens

| Delivered lumens                   | 1280.9Im                         |
|------------------------------------|----------------------------------|
| Light output ratio                 | 64.04lm/W                        |
| Power consumption                  | 20W                              |
| Led type                           | 16.9W C.O.B.*                    |
| CCT (Correlated Color Temperature) | 2700K                            |
| CRI (Color Rendering Index)        | >90                              |
| Life expectancy                    | 50000Hrs                         |
| Control type                       | Dimmable 2-Wire / Dimmable 0-10V |

# Light distribution

Direct/Indirect

Luminaire weight

2.93 lbs / 1.33 kg

Warranty