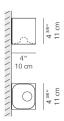

64.04lm/W                        |
| Power consumption                  | 20W                              |
| Led type                           | 16.9W C.O.B.*                    |
| CCT (Correlated Color Temperature) | 2700K                            |
| CRI (Color Rendering Index)        | >90                              |
| Life expectancy                    | 50000Hrs                         |
| Control type                       | Dimmable 2-Wire / Dimmable 0-10V |

120-277V

EFORE - 1 x RCL030-0500A

# Colors & Finishes

| 1     |
|-------|
| White |

#### \_\_\_\_ write

# Materials =

• Body in painted aluminum casting

# Features & Accessories =

Input Voltage

Driver

Specifications —

• Driver is compatible to both 2-wire dimming and 0-10V dimming options

## Dimensions =



# Packaging =

1 Box

1 x 7" x 7" x 7-9/16" / 3.26 lbs - 17.5 cm x 17.5 cm x 19 cm / 1.48 kg

# Light distribution

Direct/Indirect

Luminaire weight

2.93 lbs / 1.33 kg

Warranty