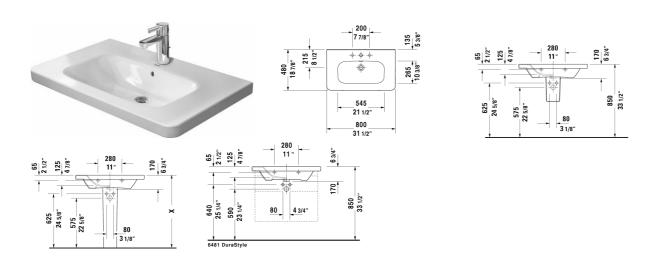

All drawings contain the necessary measurements which are subject to standard tolerances. They are stated in inch & mm and are non-binding. Exact measurements, in particular for customized installation scenarios, can only be taken from the finished ceramic piece.