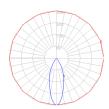

# Light distribution -

Direct

Red = Max Cd. Through Vertical plane Blue = Max Cd. Through Horizontal plane