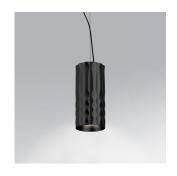

### Collection ===

Design

# Materials =

- Body in extruded aluminum
- Canopy in painted technopolymer

### Features & Accessories —

• Body mechanically molded to achieve a textured effect evoking the shape of a flame