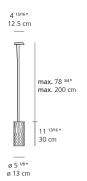

|  |
| Power consumption                  | 29.4W                         |  |
| Led type                           | 25W C.O.B.*                   |  |
| CCT (Correlated Color Temperature) | 3000K                         |  |
| CRI (Color Rendering Index)        | >93                           |  |
| Life expectancy                    | 50000Hrs                      |  |
| Control type                       | Dimmable 2-Wire**             |  |
| Input Voltage                      | 120-277V                      |  |
| Driver                             | HATCH - 1 x XTC32-0700P-UNV-I |  |

<sup>\*\*</sup>Reverse or forward phase (120v only)

### Features & Accessories —

• Body mechanically molded to achieve a textured effect evoking the shape of a flame

# Dimensions =



# Light distribution -

Direct



Red = Max Cd. Through Vertical plane Blue = Max Cd. Through Horizontal plane

# Packaging =

1 x 15-13/16" x 13" x 10-3/4" / 6.94 lbs - 40 cm x 33 cm x 27 cm / 3.15 kg

# Luminaire weight -

5.11 lbs / 2.32 kg

Warranty =

5 year limited warranty