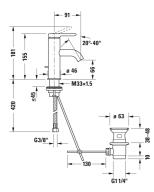

## C.1 Single lever basin mixer S # C110100010..

|< 155 mm >|

| Single lever basin mixer S                                                                                                                                                     | Dimension | Weight | Order number |
|--------------------------------------------------------------------------------------------------------------------------------------------------------------------------------|-----------|--------|--------------|
| ceramic cartridge, Projection 91 mm, flexible connection hoses 3/8", aerator adjustable, normal spray, recommended operating pressure 3 - 5 bar, with pop-up waste set, 155 mm |           |        |              |
| Colors                                                                                                                                                                         |           |        |              |
| 10 Chrome 46 Black Matt                                                                                                                                                        |           |        |              |
| Variant                                                                                                                                                                        |           |        |              |
| surface chrome, flow rate 5,0 l/min (3 bar), connection size<br>DN15, UWL class 1, noise class l                                                                               |           |        | C110100010   |
|                                                                                                                                                                                |           |        |              |
|                                                                                                                                                                                |           |        |              |

All drawings contain the necessary measurements which are subject to standard tolerances. They are stated in mm and are non-binding. Exact measurements, in particular for customised installation scenarios, can only be taken from the finished piece.