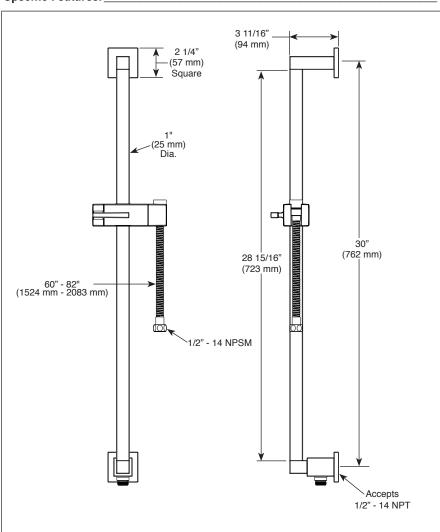

## **STANDARD SPECIFICATIONS:**

- Wall bar with adjustable slide (allows for adjustable shower height). Not to be used as a grab bar.
- 60" 82" (1524 mm 2083 mm) stretchable finished metal hose
- Wall bar includes integrated elbow for hose connection
- Slide bar can be installed with hose connection on top if desired