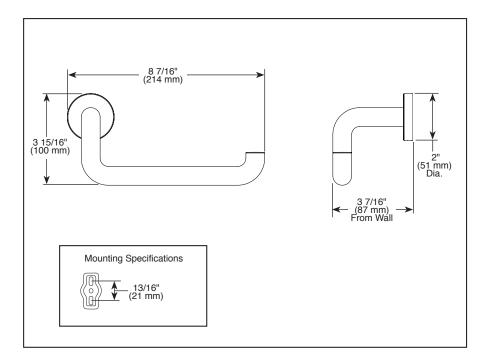

#### **STANDARD SPECIFICATIONS:**

- Wood blocking is preferable behind all wall surfaces.
  If wood blocking is not available, try finding a wood stud to anchor this accessory.
- Mounting hardware and mounting instructions included with product.
- Note: Plastic anchors, screw, toggle bolts, and mounting brackets are included with the mounting hardware.