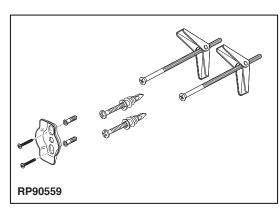

#### **STANDARD SPECIFICATIONS:**

- Wood blocking is preferable behind all wall surfaces.
  If wood blocking is not available, try finding a wood stud to anchor this accessory.
- Mounting hardware and mounting instructions included with product.
- Note: Plastic anchors, screw, toggle bolts, and mounting brackets are included with the mounting hardware.