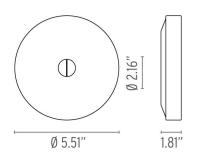

## **Dimensional Image**

Certifications

Lamping (Bulb)

25W G9 Frosted Halogen