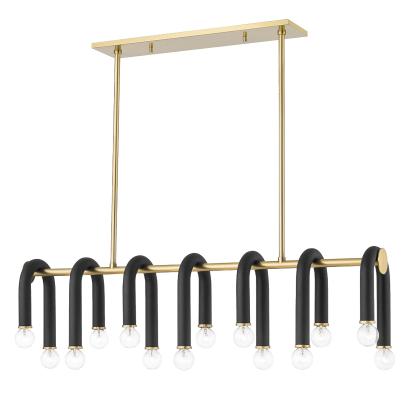

# WHIT H382914-AGB/BK

Whimsical for the win. A playful take on modern design, Whit features a sweeping black metal tube draped over aged brass or polished nickel accents. The uneven lines create visual interest and allow light to shine at slightly different heights. Choose from a pendant, chandelier, linear, floor lamp or wall sconce that can be mounted to provide either uplight or downlight.

# DIMENSIONS

Height: 11" Width/Diameter: 6.5" Length: 37.75" Minimum Height: 16.75" Maximum Height: 67.75" Canopy/Backplate: 4.75" Hanging Type: 1-3" / 1-6" / 1-12" / 1-18" Stems Product Weight: 8lb