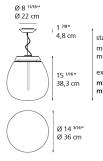

#### Dimensions =

standard length min. 19 <sup>34</sup>" - **max**. 86 <sup>58</sup>" min. 50 cm - **max**. 220 cm extended length min. 19 <sup>34</sup>" - **max**. 216 " **min**. 50 cm - **max**. 548 cm