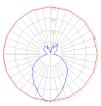

### Light distribution

Direct

Red = Max Cd. Through Vertical plane Blue = Max Cd. Through Horizontal plane 16.76 lbs / 7.6 kg

Luminaire weight

Warranty 5 year limited warranty

We reserve the right to change specifications of our products. For the latest product information please visit www.artemide.net