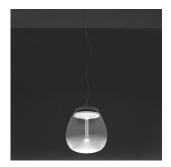

# Empatia 36 suspension 2-wire dimming extended length 1823118A-EXT

## Design By Carlotta de Bevilacqua

Paola di Arianello

Collection — Design

## Colors & Finishes

Materials =

Clear & Frosted (Diffuser)
White (Body & Canopy)

• Base in die-cast aluminum

• Plate within diffuser in aluminum

Specifications

| opeenteations                      |                               |
|------------------------------------|-------------------------------|
| Delivered lumens                   | 1189lm                        |
| Light output ratio                 | 49.54lm/W                     |
| Power consumption                  | 24W                           |
| Led type                           | 21W C.O.B.*                   |
| CCT (Correlated Color Temperature) | 3000K                         |
| CRI (Color Rendering Index)        | >80                           |
| Life expectancy                    | 50000Hrs                      |
| Control type                       | Dimmable 2-Wire**             |
| Input Voltage                      | 120-277V                      |
| Driver                             | HATCH - 1 x XTC32-0700P-UNV-I |
|                                    |                               |

#### Features & Accessories =

• Diffuser allows for reflection of light without glaring and without losing efficiency

• Light pipe guides light to the diffuser

Extended cable length

• Diffuser in handblown glass clear towards the top and frosted at the bottom

Light pipe in low absorption coefficient methacrylate