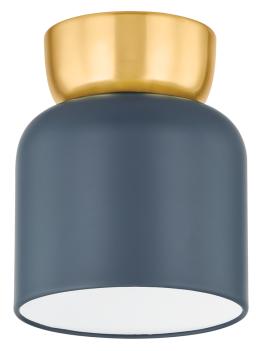

# BATYA H890501S-AGB/SBL

Marrying minimalist design principles and a sense of playfulness, Batya focuses on color blocking to strike a pleasing balance. A companion to Corinne, this lamp features soft Bordeaux and soft blush hues that add a dose of subtle color. Batya is also available as a flush mount in two sizes with a cool Slate Blue shade. Part of our Zoe Feldman collection.

#### FINISHES

Aged Brass/Slate Blue (AGB/SBL)

### DIMENSIONS

Height: 7.5" Width/Diameter: 6.25" Length: " Minimum Height: " Maximum Height: " Canopy/Backplate: 4.75" Hanging Type: Product Weight: 1.98lb