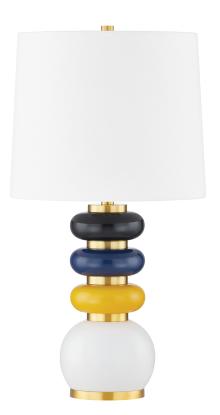

#### HL820201-AGB/CMM

A mod mix of materials, colors, and shapes, this accent lamp adds a fun and stylish pop to any tabletop. The base is a series of stacked rings, alternating between Aged Brass and ceramic in beautiful shades of yellow, blue, and black. A white linen shade and Aged Brass finial balance out the look. Part of our Home Ec. x Mitzi Tastemakers collection.

### **FINISHES**

AGED BRASS/CERAMIC MOD MIX (AGB/CMM)