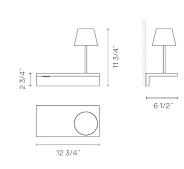

## 6046.

Application Wall Fixtures

Installation type Surface mounted

## 6046-93 White (RAL 9016)

Sketch

Electrical characteristics

AND

1 x LED 4.5W 350mA

A

Total 6.1 W

Light source: 2700K CRI >80 622 lm 101 lm/W Driver included: CC/CV 350 mA 120V 60Hz