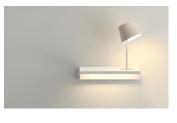

#### Description

Suite is a wall lamp that boasts different functions, where matter and light are integrated in a single body. Suite houses a stand as well as LED lighting. Designed by Jordi Vilardell & Meritxell Vidal. Available in two finishes: dark brown and white.

# Technical characteristics

- LED on/off switch under the shelf
- Reading light mounted on shelf
- Reading light matt mink lacquer Pantone 407C matt

Installation and assembly

Please see the installation manual