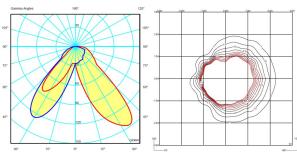

# Light distribution

Reading

Lamp having a light beam whose main function is to supply sufficient light for reading.

Photometric data

Certificates