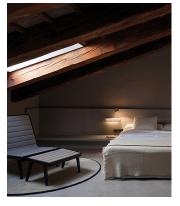

#### Description

Suite is a wall lamp that boasts different functions, where matter and light are integrated in a single body. Suite houses a stand as well as LED lighting. Designed by Jordi Vilardell & Meritxell Vidal. Available in two finishes: dark brown and white.

# Technical characteristics

- LED on/off switch under the shelf
- Reading light mounted on shelf
- Reading light matt mink lacquer Pantone 407C matt

Installation and assembly

Please see the installation manual