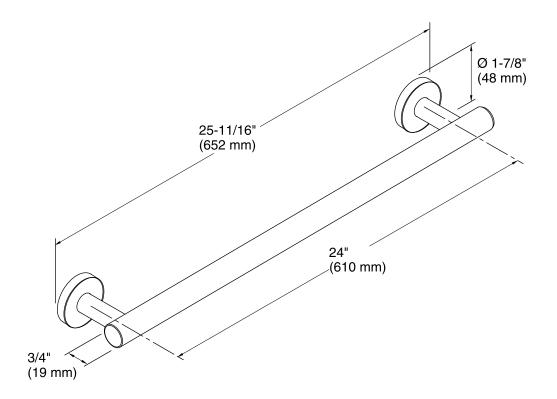

andards

None Applicable

# KOHLER® Faucet Lifetime Limited Warranty

See website for detailed warranty information.

### **Available Colors/Finishes**

Color tiles intended for reference only.

| Color | Code | Description                    |
|-------|------|--------------------------------|
|       | CP   | Polished Chrome                |
|       | SN   | Vibrant® Polished Nickel       |
|       | AF   | Vibrant® French Gold           |
|       | PGD  | Vibrant® Moderne Polished Gold |
|       | BGD  | Vibrant® Moderne Brushed Gold  |
|       | G    | Brushed Chrome                 |
|       | BN   | Vibrant® Brushed Nickel        |
|       | BV   | Vibrant® Brushed Bronze        |
|       | BL   | Matte Black                    |
|       | RGD  | Vibrant Rose Gold              |







### **Technical Information**

All product dimensions are nominal.

### **Notes**

Install this product according to the installation guide.