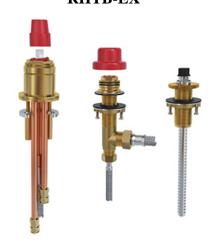

3-piece deck-mount tub filler rough EX **RHTB-EX** 

## **Description**

• Rough only