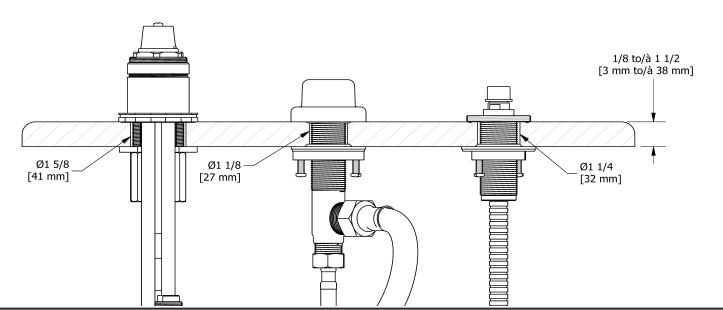

3-piece deck-mount tub filler rough EX **RHTB-EX** 

## **Description**

• Rough only