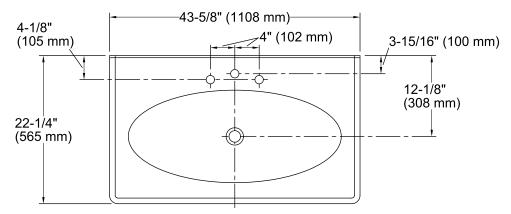

## **Technical Information**

All product dimensions are nominal.

Bowl configuration: Single

Installation: Vanity top/ITB

Bowl area (Only): Length: 32" (813 mm)

Width: 13-7/8" (352 mm)

Water depth: 4-1/2" (114 mm)

Number of deck holes: 3

Faucet hole spacing: 8" (203 mm)
Faucet hole(s): 1-3/8" (35 mm)
Drain hole: 1-3/4" (44 mm)