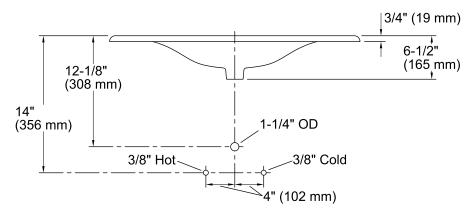

## **Technical Information**

All product dimensions are nominal.

Bowl configuration: Single

Installation: Vanity top/ITB

Bowl area (Only): Length: 32" (813 mm)

Width: 13-7/8" (352 mm)

Water depth: 4-1/2" (114 mm)

Number of deck holes: 3

Faucet hole spacing: 8" (203 mm)
Faucet hole(s): 1-3/8" (35 mm)
Drain hole: 1-3/4" (44 mm)

#### **Notes**

Install this product according to the installation instructions.

NOTE: When selecting a faucet for this bathroom sink, ensure the faucet has a spout reach of 4-1/2" (114 mm) to 5" (127 mm) and has a spout height of 3" (76 mm) to 6" (152 mm).