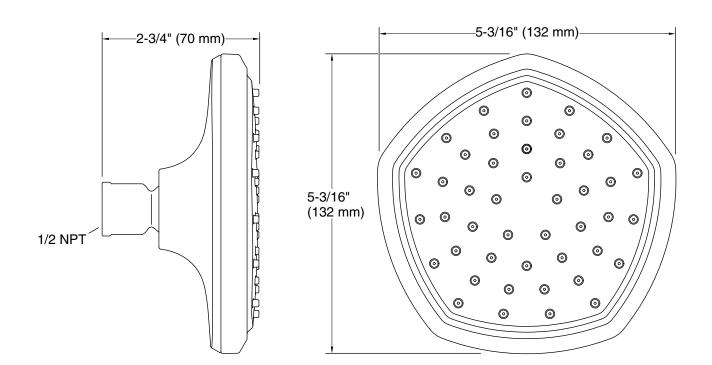

### **Technical Information**

All product dimensions are nominal.

### Installation

1/2 -14 NPT connection