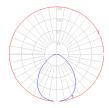

## Light distribution

Direct

Red = Max Cd. Through Vertical plane Blue = Max Cd. Through Horizontal plane