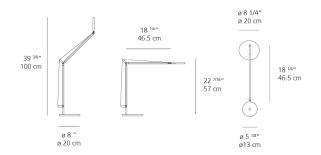

9W                                    |
| Led type                           | 8.5W Array*                           |
| CCT (Correlated Color Temperature) | 3000K                                 |
| CRI (Color Rendering Index)        | >80                                   |
| Life expectancy                    | 50000Hrs                              |
| Control type                       | DIMMABLE (On Head) / No Motion Sensor |
| Input Voltage                      | 120-240V                              |
| Driver                             | Plug-In                               |

### Features & Accessories =

- Fully adjustable arms and head
- Tiltable and rotatable diffuser
- Interchangeable plug options accommodate most electrical outlets for global versatility

### Dimensions =



## Light distribution

Direct



Red = Max Cd. Through Vertical plane Blue = Max Cd. Through Horizontal plane

## Packaging =

2 Boxes

1 x 42" x 14" x 2-5/8" / 5.51 lbs - 106.5 cm x 35.5 cm x 6.5 cm / 2.5 kg

1 x 11-15/16" x 11-15/16" x 3-13/16" / 9.17 lbs - 30.1 cm x 30.1 cm x 9.5 cm / 4.16 kg

Luminaire weight =

8.71 lbs / 3.95 kg