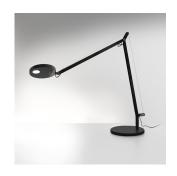

# Design By =

Naoto Fukasawa

#### Collection =

Design

## Materials =

- Head and arms in painted aluminum
- Lower head diffuser in thermoplastic
- Internal tension springs and external tension control cables in aluminum
- Weighted steel base with thermoplastic matching painted finish

### Features & Accessories =

- Fully adjustable arms and head
- Tiltable and rotatable diffuser
- Interchangeable plug options accommodate most electrical outlets for global versatility