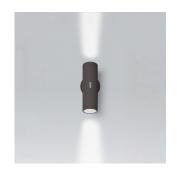

## T41922NW18

## Design By -

Ernesto Gismondi

Collection ==

Outdoor

#### Features & Accessories —

- Direction of light beam can be adjusted to obtain desired lighting effect on wall
- Electronic driver integrated
- Standard non dimmable
- For dimming options, please consult with your Artemide Sales Representative