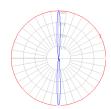

## Light distribution =

Direct/Indirect

Red = Max Cd. Through Vertical plane
Blue = Max Cd. Through Horizontal plane