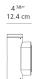

| 7.5W Array*                |
| CCT (Correlated Color Temperature) | 3000K                      |
| CRI (Color Rendering Index)        | >80                        |
| Life expectancy                    | 50000Hrs                   |
| Control type                       | On/Off                     |
| Input Voltage                      | 120V                       |
| Driver                             | TCI - 1 x DCC-15W-350MA/US |
| BUG Rating                         | B1-U3-G0                   |

#### Features & Accessories —

- Direction of light beam can be adjusted to obtain desired lighting effect on wall
- Electronic driver integrated
- Standard non dimmable
- For dimming options, please consult with your Artemide Sales Representative

## Dimensions ==



ø 3 <sup>1/8</sup>" ø 8 cm



9 7/8" 25 cm



9/16" 1.6 cm

## Light distribution =

Direct/Indirect



Red = Max Cd. Through Vertical plane
Blue = Max Cd. Through Horizontal plane

# Packaging =

1 Box

1 x 13-7/8" x 8-9/16" x 10-5/16" / 5.22 lbs - 35 cm x 21.5 cm x 26 cm / 2.37 kg

## Luminaire weight —

3.73 lbs / 1.69 kg

Warranty —

5 year limited warranty