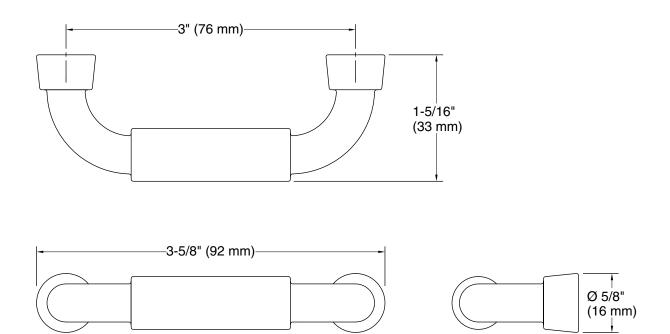

#### **Features**

- 3" (76 mm) cabinet pull
- Coordinates with Tone faucets, accessories, and showering components to complete your bathroom

## **Technical Information**

All product dimensions are nominal.

Material: Zinc