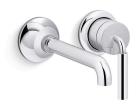

# Wall-mount single-handle bathroom sink faucet, 1.2 gpm

K-26438-4

#### **Features**

- A single handle controls both on/off activation and temperature setting
- 7-11/16" (195 mm) spout reach
- 1.2 gpm (4.5 lpm) maximum flow rate at 60 psi (4.14 bar)
- Coordinates with other products in the Tone collection