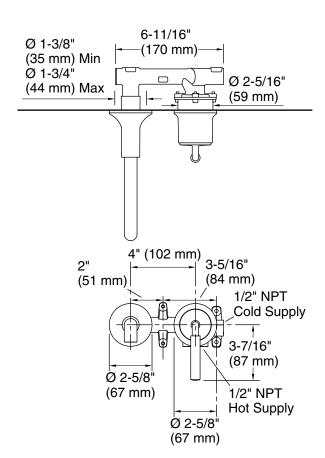

#### **Technical Information**

All product dimensions are nominal.

Faucet:

Flow rate: 1.2 gal/min (4.5 l/min)

Pressure: 60 psi (4.1 bar)

Valve body: Plastic Drain included: No

Spout:

Spout reach: 8-3/16" (208 mm)