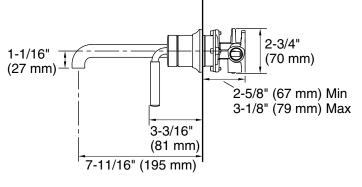

#### **Features**

- A single handle controls both on/off activation and temperature setting
- 7-11/16" (195 mm) spout reach
- 1.2 gpm (4.5 lpm) maximum flow rate at 60 psi (4.14 bar)
- Coordinates with other products in the Tone collection

#### **Technical Information**

All product dimensions are nominal.

Faucet:

Flow rate: 1.2 gal/min (4.5 l/min)

Pressure: 60 psi (4.1 bar)

Valve body: Plastic Drain included: No

Spout:

Spout reach: 8-3/16" (208 mm)