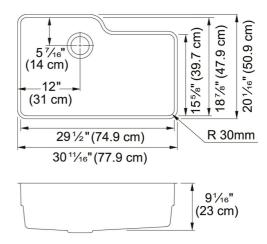

| TECHNICAL DATA        |                          |
|-----------------------|--------------------------|
| Cabinet Size          | 33"                      |
| Waste Outlet Diameter | 3 1/2"                   |
| Length overall        | 30 11/16"                |
| Width overall         | 20 1/16''                |
| Length of large bowl  | 29 1/2"                  |
| Width of large bowl   | 18 7/8"                  |
| Depth of large bowl   | 9 1/16"                  |
| Cutout Length         | 29 1/2"                  |
| Cutout Width          | 18 7/8"                  |
| Type of Material      | 18 Gauge Stainless Steel |
| Cut-Out Template      | Yes                      |
| Number of Bowls       | 1                        |
| Waste Kit Included    | Yes                      |
| Integral Ledge        | Yes                      |
| Faucet Hole           | None                     |
| Model Name            | OR2X110-CA               |
|                       |                          |