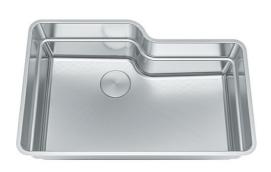

#### Stainless Steel | 122.0573.290

FAMILY: Sinks | FINISH: Stainless Steel | INSTALLATION TYPE: Undermount | SERIES: Orca 2 | MODEL: OR2X110-CA

Orca 2.0 offers the size advantage of a commercial sink with a modern design that is at home in today's luxury kitchen Complete your workstation by adding a solid wood cutting board, a stainless steel colander and a roller mat to make every meal you prepare effortless.

#### **FEATURES**

- Flat and Easy: The removable drain cover conceals the drain for a seamless flat bowl surface, so you can clean the inside of your sink as easily as you would wipe a table.
- **Double Bowl-in-One:** Get the benefit of having a double bowl sink with the shelf grid roller mat (sold separately). The grid allows the sink to have one side with a raised work surface and the other side open, providing two separate work areas.
- Deep Capacity Bowl: A large deep bowl makes it easy to clean large cookware items and minimizes splashing, offering the form and function you expect from your sink.
- Undermount Installation: Fitted underneath the counter, it gives an edgeless finish that is easy to clean.