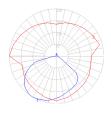

#### Light distribution =

Direct

Red = Max Cd. Through Vertical plane Blue = Max Cd. Through Horizontal plane Luminaire weight 4.85 lbs / 2.2 kg