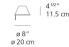

pecifications    |                  |  |
|---|-------------------|------------------|--|
| I | Lamp type         | LED-T            |  |
|   | Lamp              | max 100W E26/A19 |  |
|   | Lamp Included     | No               |  |
|   | Control type      | Dimmable 2-Wire  |  |
|   | Input Voltage     | 120V             |  |
|   | Power consumption | N/A              |  |
|   | Ballast           | N/A              |  |

#### Features & Accessories —

- Allows to direct light where needed even when j-box is not centered
- Fully adjustable, articulated arms
- Rotatable ceiling supporting canopy

#### Dimensions -

## Packaging

2 Boxes

1 x 13-1/2" x 19" x 48-1/8" / 10.58 lbs - 34 cm x 48 cm x 122 cm / 4.8 kg

1 x 10-5/16" x 10-5/16" x 9-9/16" / 1.32 lbs - 26 cm x 26 cm x 24 cm / .6 kg





#### Light distribution =

Direct



Red = Max Cd. Through Vertical plane Blue = Max Cd. Through Horizontal plane Luminaire weight 4.85 lbs / 2.2 kg

## Warranty 5 year Limited warranty

last updated: 2019-08-05

We reserve the right to change specifications of our products. For the latest product information please visit www.artemide.net