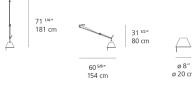

Specifications    |                  |  |
|---|-------------------|------------------|--|
| I | Lamp type         | LED-T            |  |
|   | Lamp              | max 100W E26/A19 |  |
|   | Lamp Included     | No               |  |
|   | Control type      | Dimmable 2-Wire  |  |
|   | Input Voltage     | 120V             |  |
|   | Power consumption | N/A              |  |
|   | Ballast           | N/A              |  |

#### Features & Accessories —

- Allows to direct light where needed even when j-box is not centered
- Fully adjustable, articulated arms
- Rotatable ceiling supporting canopy

#### Dimensions -

## Packaging

2 Boxes

1 x 13-1/2" x 19" x 48-1/8" / 10.58 lbs - 34 cm x 48 cm x 122 cm / 4.8 kg

1 x 10-5/16" x 10-5/16" x 9-9/16" / 1.32 lbs - 26 cm x 26 cm x 24 cm / .6 kg





#### Light distribution =

Direct



Red = Max Cd. Through Vertical plane Blue = Max Cd. Through Horizontal plane Luminaire weight 4.85 lbs / 2.2 kg

## Warranty 5 year Limited warranty

last updated: 2019-08-05

We reserve the right to change specifications of our products. For the latest product information please visit www.artemide.net