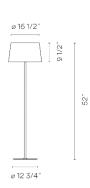

#### 4905.

Application Floor Lamps

Installation type Surface mounted

#### Description

WARM is a floor lamp with an off-white screen mesh shade that is appealing, elegant and adaptable to any atmosphere. Designed by Ramos & Bassols, the body is finished in off-white matte lacquer. On/off switch on cord. Frosted acrylic top diffuser.

#### Diffuser

Acrylic diffuser

Materials Shade: Screen Diffuser: Acrylic Tube: Aluminum Base: Steel

Finishes

4905-10 White (NCS S 0300-N)

Sketch

Electrical characteristics 3 x A-19 LED LAMP 120V 8W

×