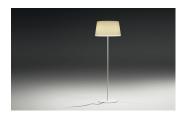

#### Description

WARM is a floor lamp with an off-white screen mesh shade that is appealing, elegant and adaptable to any atmosphere. Designed by Ramos & Bassols, the body is finished in off-white matte lacquer. On/off switch on cord. Frosted acrylic top diffuser.