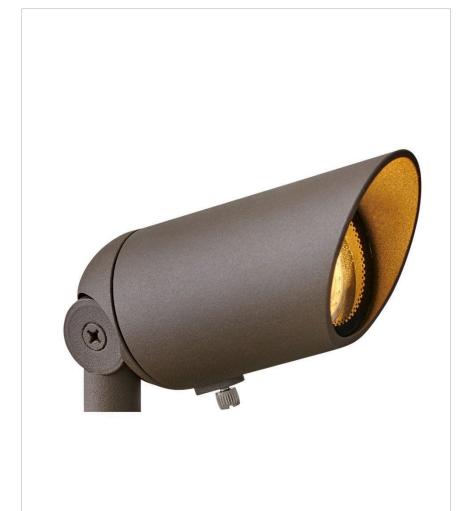

## MR16 SPOT LIGHT

## 1536TXB

MR16 50W SPOT LIGHT

| DETAILS   |                |
|-----------|----------------|
| FINISH:   | Textured Brown |
| MATERIAL: | Aluminum       |
| GLASS:    | Clear Lens     |

| DIMENSIONS |      |
|------------|------|
| WIDTH:     | 5.8" |
| HEIGHT:    | 3.3" |
| DEPTH:     | 2.5  |
| WEIGHT:    | 1lb  |